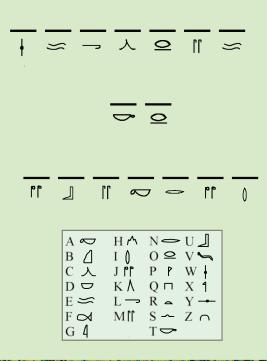

## DECODE THE HIEROGLYPHICS

USE THE ALPHABET BELOW

NAME:\_\_\_\_\_\_

WEAKNESS: \_

@2019 CTMG. All Rights Reserved.